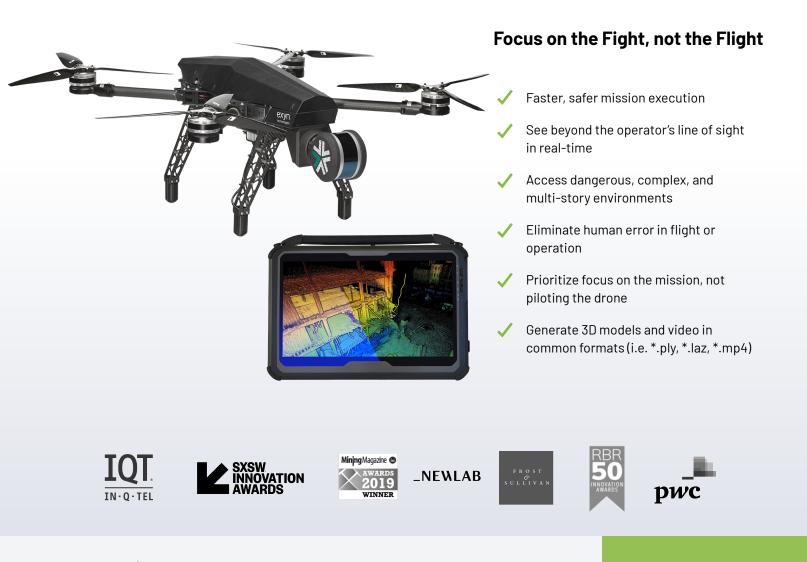

AUTONOMOUS AERIAL ROBOTS no pilot. no GPS. no problem.

# The reconnaissance robot that flies itself, no pilot necessary.

Self Contained

**Autonomous** Exyn robots fly without a

pilot in-the-loop, executing mission objectives intelligently.

#### Execute missions with onboard intelligence, no need for consistent communication.

#### Real-Time Intelligence

Provide situational awareness in real-time, no distracting operators.

#### Infrastructure Free

No need for infrastructure such as maps, GPS, controller, or communications